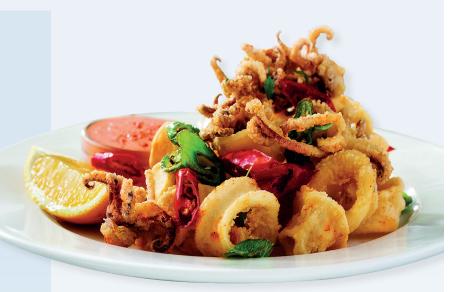

# BREADED SALT AND PEPPER SQUID RINGS AND TENTACLES

#### Sizing - Format:

Raw breaded rings and tentacles (4 X 1.13 kg) #355

Origin: Falkland Island

Fishing type: Wild Caught

Processed in: China

**Texture and Taste:** Tender, slightly spicy

#### Features:

IQF Product 20% tentacles, 80% rings